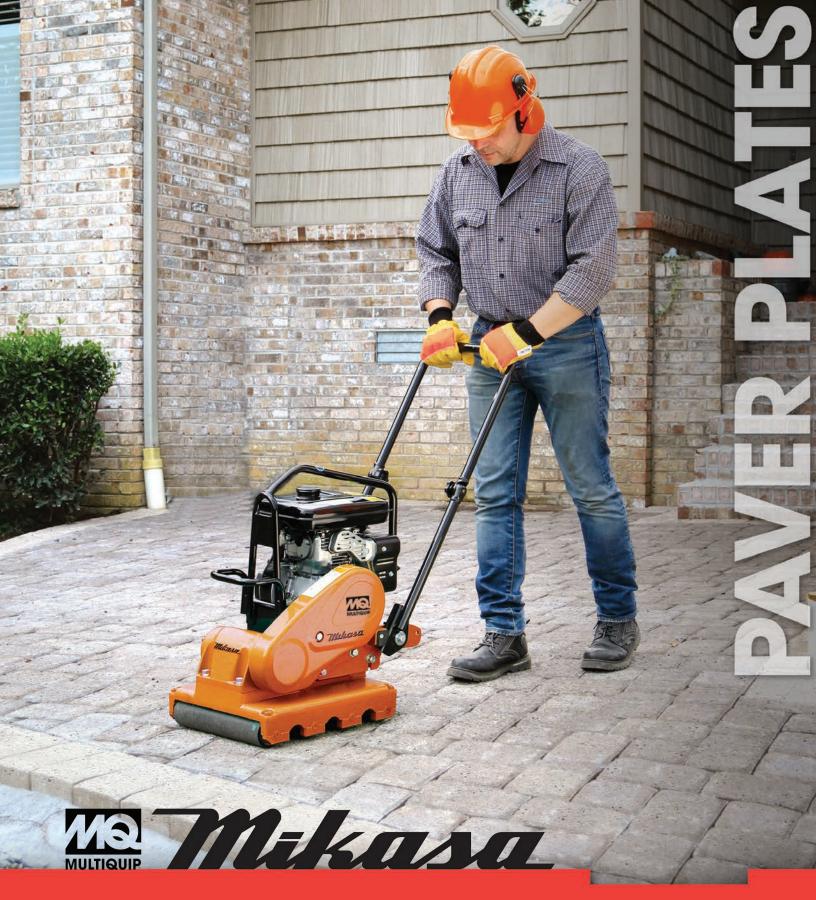

# Make a lasting impression.

MQ Mikasa paver plates are preferred by landscapers & hardscapers for large installation projects. Their unique design protects expensive pavers used on high-end custom work and enhances finish quality.

- Hard rubber rollers protect pavers from scratching, chipping, breaking and dragging.
- Great for narrow areas and compaction alongside walls.
- Toolless foldable handle allows for quick and easy loading into vans and trucks.
- Rollers allow for easy pull back to compact on the spot.
- Greatly improves productivity compared to standard plate compactors.