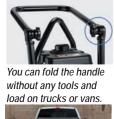

- Hard rubber rollers protect pavers from scratching, chipping, breaking and dragging.
- Great for narrow areas and compaction alongside walls.
- Toolless foldable handle allows for quick and easy loading into vans and trucks.
- Rollers allow for easy pull back to compact on the spot.
- Greatly improves productivity compared to standard plate compactors.