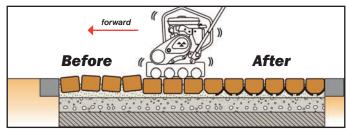

# Make a lasting impression.



MQ Mikasa paver plates are preferred by landscapers & hardscapers for large installation projects. Their unique design protects expensive pavers used on high-end custom work and enhances finish quality.

- Hard rubber rollers protect pavers from scratching, chipping, breaking and dragging.
- Great for narrow areas and compaction alongside walls.
- Toolless foldable handle allows for quick and easy loading into vans and trucks.
- Rollers allow for easy pull back to compact on the spot.
- Greatly improves productivity compared to standard plate compactors.

## **PROCESS AND RESULTS**



Give interlocking pavers an even finish





## **SPECIFICATIONS**

### MVB85H

Plate size WxL in (mm) - 12.60 x 17.05 (320 x 433) Centrifugal Force lbs. (kN) -2,270 (10.1) Exciter Speed VPM (Hz) - 5,600 (93) Operating Weight lbs. (kg) - 203 (92) Rubber Roller Diameter in (mm) - 2.9 (73) Gasoline Engine - Honda GX120 HP Rating BHP (kW)\* - 3.5 (2.6) Rollers - 4

### **MVB150H**

Plate size WxL in (mm) - 21.89 x 29.62 (556 x 752) Centrifugal Force lbs. (kN) - 3,417 (15.2) Exciter Speed VPM (Hz) - 5,800 (97) Operating Weight lbs. (kg) - 348 (158) Rubber Roller Diameter in (mm) - 3.3 (86) Gasoline Engine - Honda GX160 Rollers - 4





Your Multiquip dealer is: