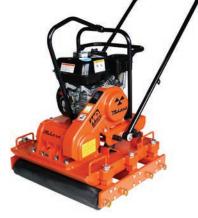

# Make a lasting impression.

MQ Mikasa paver plates are preferred by landscapers & hardscapers for large installation projects. Their unique design protects expensive pavers used on high-end custom work and enhances finish quality.

## **PROCESS AND RESULTS**

Give interlocking pavers an even finish