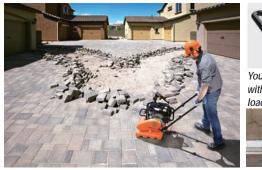

# Make a lasting impression.

MQ Mikasa paver plates are preferred by landscapers & hardscapers for large installation projects. Their unique design protects expensive pavers used on high-end custom work and enhances finish quality.

- Hard rubber rollers protect pavers from scratching, chipping, breaking and dragging.
- Great for narrow areas and compaction alongside walls.
- Toolless foldable handle allows for quick and easy loading into vans and trucks.
- Rollers allow for easy pull back to compact on the spot.
- Greatly improves productivity compared to standard plate compactors.