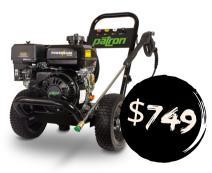

# **HUSQVARNA** CONSTRUCTION

3,100psi Pressure Washer Patron Engine

2,500psi Pressure Washer Honda Engine

4,000psi Pressure Washer Honda Engine

Offers contained within this flyer are available until June 1, 2024 or while quantities last. Product pictures may not be exactly as shown. Applicable taxes are not included. Not to be used in conjunction with any other discount programs. The information in this flyer reflects the information available during its conception. If, despite our vigilance, errors are realized, a notice will be printed in store. Due to the various sizes and specializations of our stores, product selection and services offered may vary from store to store. In most cases, special orders will be available. We have the right to limit quantities to professionals and the general public.