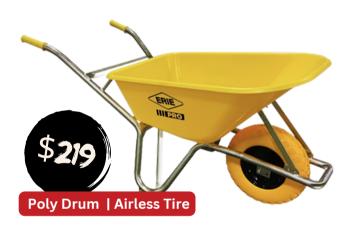

### **GARANT TOOLS**

20% OFF

**Square Mouth Shovel** \$42.04 \$33.60 **Round Mouth Shovel** \$36.04 \$28,83 30" Poly Fan Rake \$34.46 \$27.57 36" Landscape Rake \$54.95 \$43.96 \$77.07 **Hard Surface Push Broom** \$61.66