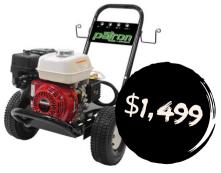

# **HUSQVARNA** CONSTRUCTION

3,100psi Pressure Washer Patron Engine

2,500psi Pressure Washer Honda Engine

4,000psi Pressure Washer Honda Engine

Offers contained within this flyer are available until June 1, 2024 or while quantities last. Product pictures may not be exactly as shown. Applicable taxes are not included. Not to be used in conjunction with any other discount programs. The information in this flyer reflects the information available during its conception. If, despite our vigilance, errors are realized, a notice will be printed in store. Due to the various sizes and specializations of our stores, product selection and services offered may vary from store to store. In most cases, special orders will be available. We have the right to limit quantities to professionals and the general public.