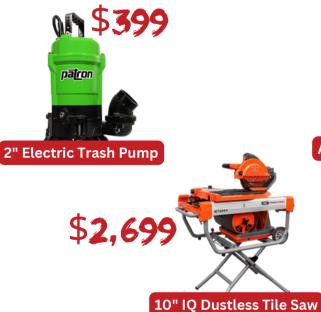

**Automatic Laser Level** 

patron

\$4,049

3/4" Electric Water Pump

16" IQ Dustless Masonry Saw